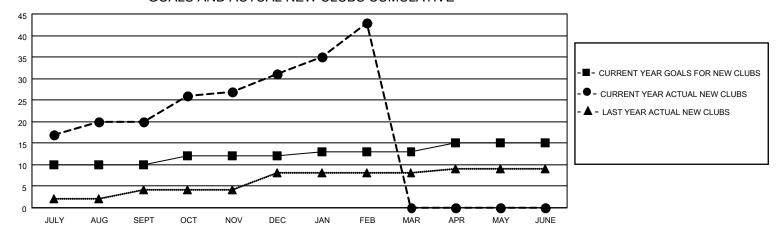

MONTHLY MEMBERSHIP PROGRESS REPORT

LOCATION INDIA District 320 B Results as of: 2/28/2022

| Clubs RESULTS FOR 2021-2022 |    |    |   | Members RESULTS FOR 2021-2022 |     |     |    |
|-----------------------------|----|----|---|-------------------------------|-----|-----|----|
|                             |    |    |   |                               |     |     |    |
| JULY/AUG/SEPT               | 10 | 20 | 2 | JULY/AUG/SEPT                 | 20  | 545 | 43 |
| OCT/NOV/DEC                 | 2  | 11 | 0 | OCT/NOV/DEC                   | 100 | 260 | 86 |
| JAN/FEB/MAR                 | 1  | 12 | 0 | JAN/FEB/MAR                   | 150 | 494 | 31 |
| APR/MAY/JUNE                | 2  | 0  | 0 | APR/MAY/JUNE                  | 100 | 0   | 0  |

## GOALS AND ACTUAL NEW CLUBS CUMULATIVE



## GOALS AND ACTUAL MEMBERS CUMULATIVE



| DROPPED CLUBS: 2 |     | 72 CLUBS OF 107 ADDED 1 OR<br>MORE NEW MEMBERS | GENDER DISTRIBUTION                   |                |  |
|------------------|-----|------------------------------------------------|---------------------------------------|----------------|--|
|                  |     | WORE NEW WEINDERS                              | MALE                                  | 1,973 (61.39%) |  |
|                  |     |                                                | FEMALE                                | 1,241 (38.61%) |  |
| DROPPED MEMBERS  |     |                                                | NON BINARY                            | 0 (0.00%)      |  |
| <u> </u>         |     |                                                |