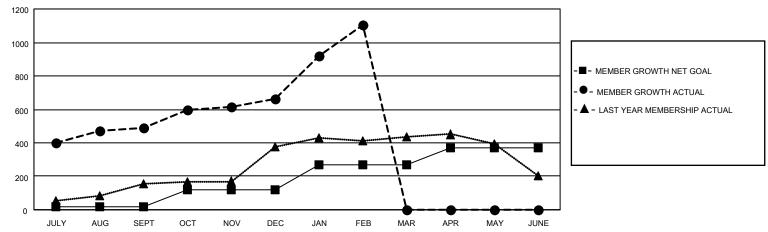

## GOALS AND ACTUAL MEMBERS CUMULATIVE

| DROPPED CLUBS: 2 |     | 72 CLUBS OF 107 ADDED 1 OR<br>MORE NEW MEMBERS | GENDER DISTRIBUTION                   |                |  |
|------------------|-----|------------------------------------------------|---------------------------------------|----------------|--|
|                  |     | WORE NEW WEINDERS                              | MALE                                  | 1,973 (61.39%) |  |
|                  |     |                                                | FEMALE                                | 1,241 (38.61%) |  |
| DROPPED MEMBERS  |     |                                                | NON BINARY                            | 0 (0.00%)      |  |
| <u> </u>         |     |                                                | PREFER NOT TO ANSWER                  | 0 (0.00%)      |  |
| DECEASED         | 8   |                                                |                                       | , ,            |  |
| CLUB CANCELLED   | 15  | CLICK HERE FOR CUMULATIVE                      | TOTAL FAMILY UNIT MEMBERS             | 2,118          |  |
| OTHER            | 137 | MEMBERSHIP DATA                                |                                       |                |  |
| TOTAL            | 160 |                                                | FAMILY MEMBERS PAYING HALF DUES 1,151 |                |  |
|                  |     |                                                |                                       |                |  |